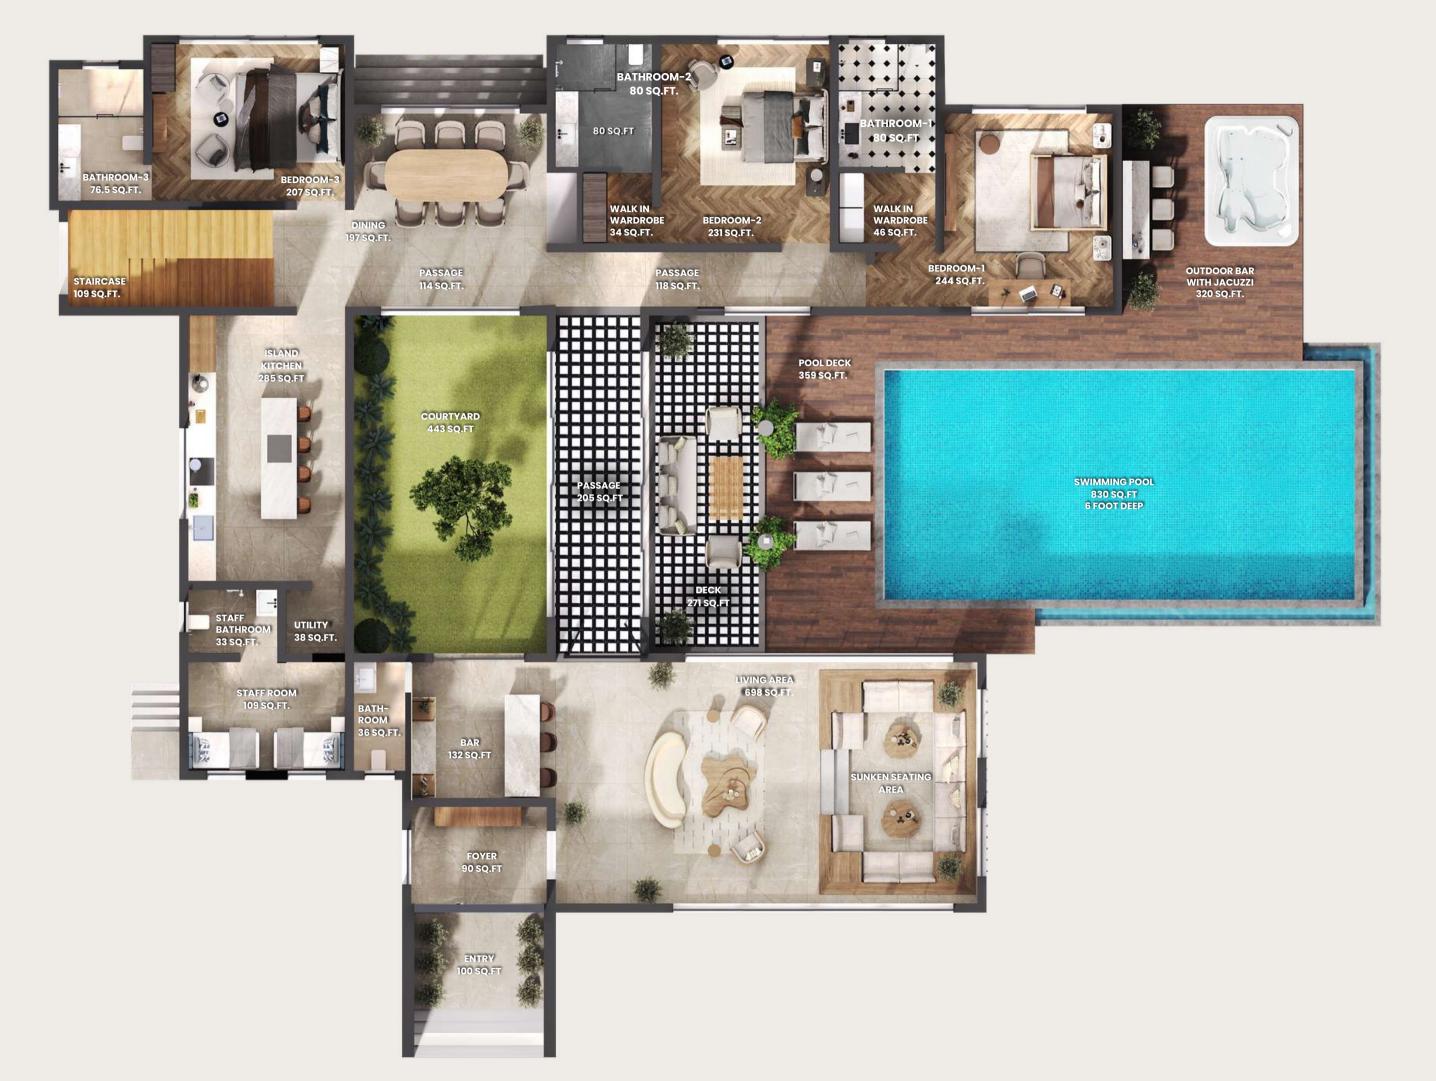

#### GROUND FLOOR

#### AREA - 8123.5 sqft

- Living Room with High ceilings and Sunken seating
- Powder Room
- Island kitchen + Dry Pantry
- Luxury Dining with a double Height view of the Forest
- Master bedroom with a private pateo
- Walk-in Wardrobe in 4 bedrooms
- Informal Family Room / Play room
- Common Terrace Lounge
- Inbuilt Courtyard
- Servant Bedroom with Bathroom

#### **AREA** - 1509 sqft

- Infinity pool with Wooden Deck
- Jacuzzi with wooden deck and Service counter
- Drivers Quarters + Caretakers
   Quarters (Optional)
- Service Tower with Filtration Room,
   Inverter