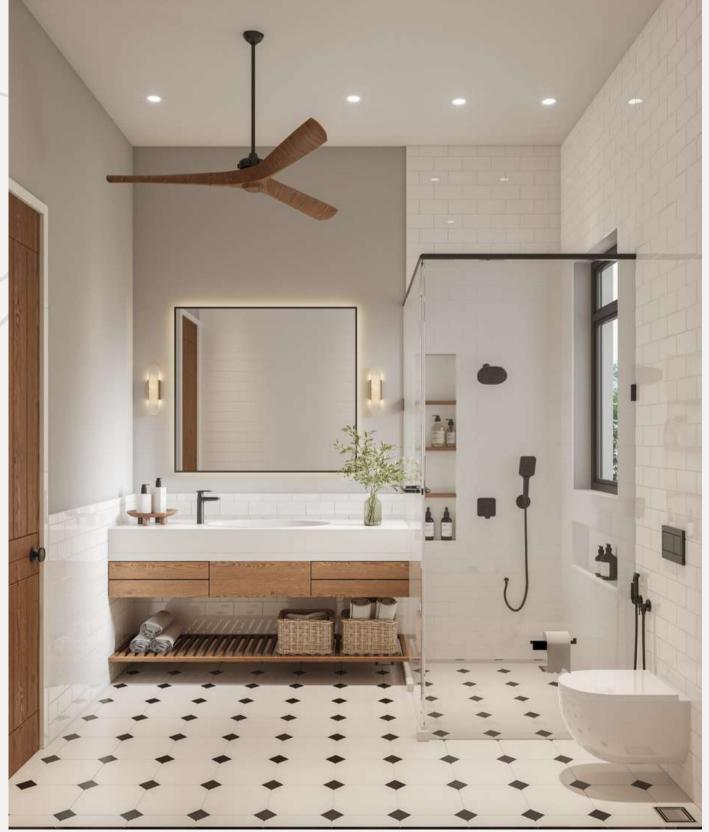

#### INTERNAL AMENITIES

#### AREA - 8123.5 sqft

- Living Room with High ceilings and Sunken seating
- Powder Room
- Island kitchen + Dry Pantry
- Luxury Dining with a double Height view of the Forest
- Master bedroom with a private pateo
- Walk-in Wardrobe in 4 bedrooms
- Informal Family Room / Play room
- Common Terrace Lounge
- Inbuilt Courtyard
- Servant Bedroom with Bathroom