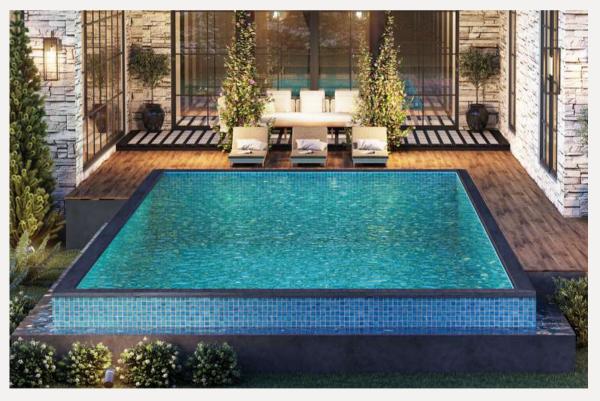

#### **EXTERNAL AMENITIES**

#### **AREA** - 1509 sqft

- Infinity pool with Wooden Deck
- Jacuzzi with wooden deck and Service counter
- Drivers Quarters + Caretakers
   Quarters (Optional)
- Service Tower with Filtration Room,
   Inverter