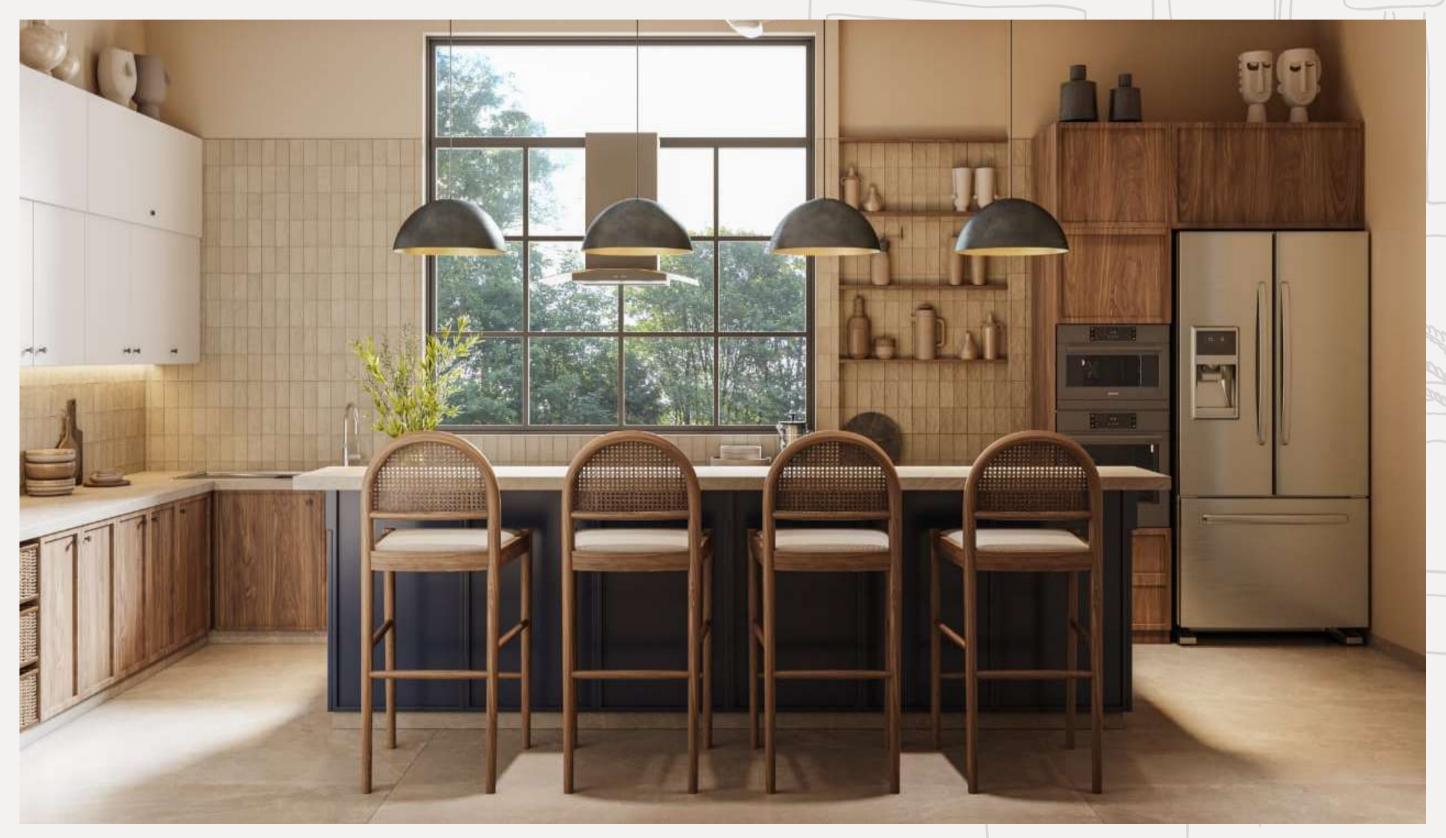

cted woodlands in Alibaug, Maharashtra. As our flagship project, this villa symbolizes a harmonious blend of nature and luxury living. Surrounded by lush greenery, it offers an exclusive retreat cocooned within the tranquillity of the forest. The villa's design seamlessly integrates with the natural landscape, ensuring privacy and serenity for its residents. While it doesn't offer views of the Arabian Sea, it presents a unique opportunity to reconnect with nature in a luxurious setting, marking the inception of a new era in sophisticated forest living in Alibaug.









#### GROUND FLOOR





#### FIRST FLOOR















# ACTUAL SITE SITE INAGES







# LIVING ROOM







# FAMILY ROOM





# DINING AREA

with Double Height View of the Forest



#### ISLAND KITCHEN WITH DRY PANTRY



## MASTER BEDROOM







### SECOND MASTER BEDROOM









#### INTERNAL AMENITIES

#### AREA - 8123.5 sqft

- Living Room with High ceilings and Sunken seating
- Powder Room
- Island kitchen + Dry Pantry
- Luxury Dining with a double Height view of the Forest
- Master bedroom with a private pateo
- Walk-in Wardrobe in 4 bedrooms
- Informal Family Room / Play room
- Common Terrace Lounge
- Inbuilt Courtyard
- Servant Bedroom with Bathroom













#### **EXTERNAL AMENITIES**

#### **AREA** - 1509 sqft

- Infinity pool with Wooden Deck
- Jacuzzi with wooden deck and Service counter
- Drivers Quarters + Caretakers
   Quarters (Optional)
- Service Tower with Filtration Room,
   Inverter

#### **NOTE:**

External Amenities are subject to change based on client requirements of caretaker