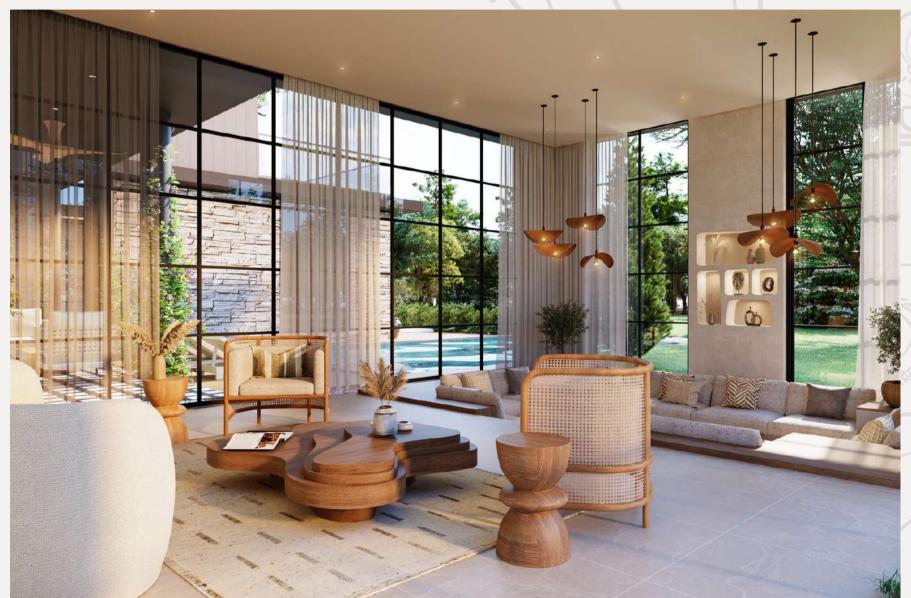

waters of the Konkan shoreline.





# THE FOREST

Introducing "The Forest," our inaugural villa nestled in the serene embrace of protected woodlands in Alibaug, Maharashtra. As our flagship project, this villa symbolizes a harmonious blend of nature and luxury living. Surrounded by lush greenery, it offers an exclusive retreat cocooned within the tranquillity of the forest. The villa's design seamlessly integrates with the natural landscape, ensuring privacy and serenity for its residents. While it doesn't offer views of the Arabian Sea, it presents a unique opportunity to reconnect with nature in a luxurious setting, marking the inception of a new era in sophisticated forest living in Alibaug.









#### GROUND FLOOR





#### FIRST FLOOR















# ACTUAL SITE SITE INAGES







# LIVING ROOM







# FAMILY ROOM





# DINING AREA

with Double Height View of the Forest



#### ISLAND KITCHEN WITH DRY PANTRY



## MASTER BEDROOM







### SECOND MASTER BEDROOM









#### INTERNAL AMENITIES

#### AREA - 8123.5 sqft

- Living Room with High ceilings and Sunken seating
- Powder Room
- Island kitchen + Dry Pantry
- Luxury Dining with a double Height view of the Forest
- Master bedroom with a private pateo
- Walk-in Wardrobe in 4 bedrooms
- Informal Family Room / Play room
- Common Terrace Lounge
- Inbuilt Courtyard
- Servant Bedroom with Bathroom













#### **EXTERNAL AMENITIES**

#### **AREA** - 1509 sqft

- Infinity pool with Wooden Deck
- Jacuzzi with wooden deck and Service counter
- Drivers Quarters + Caretakers
   Quarters (Optional)
- Service Tower