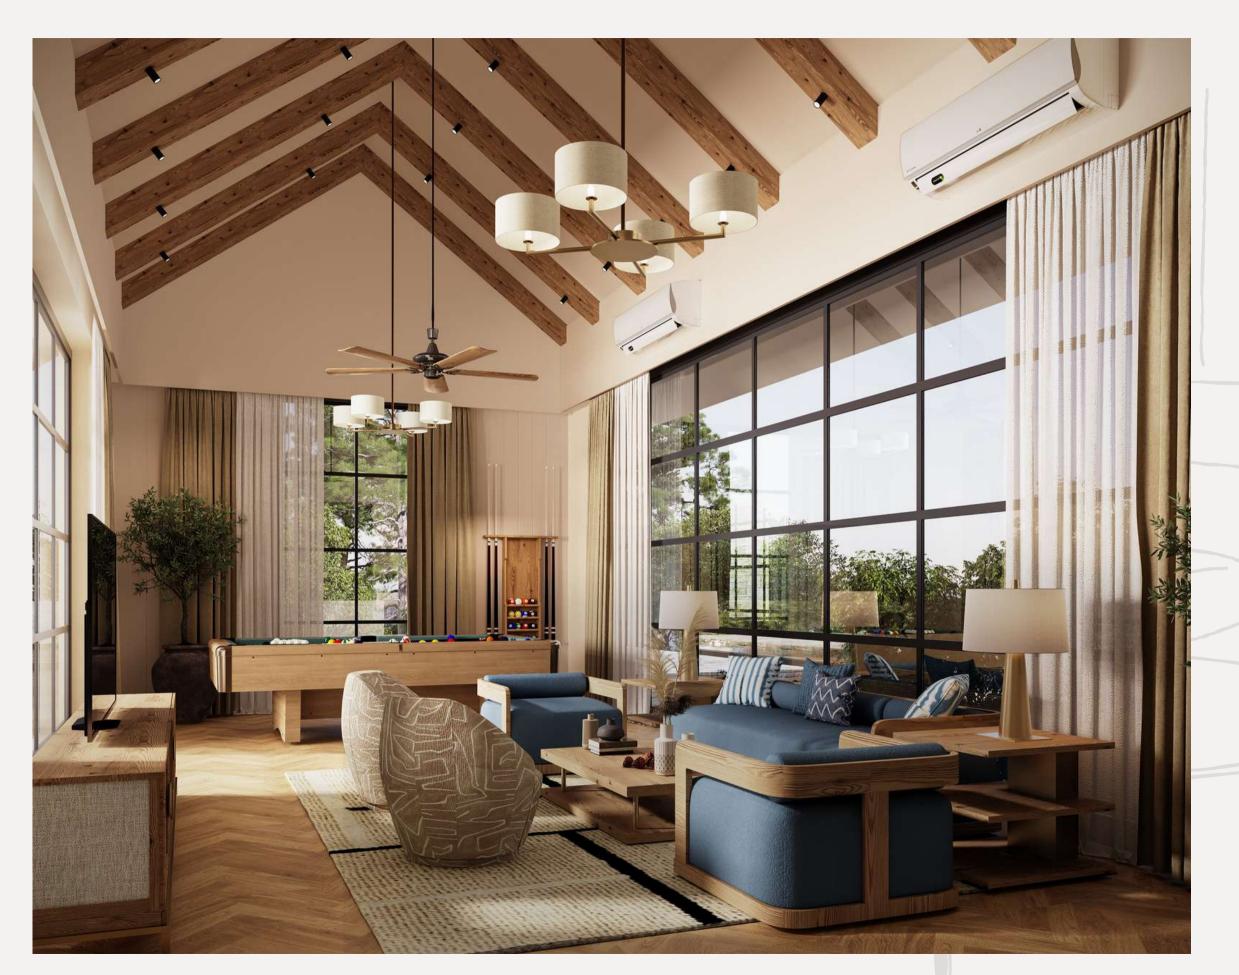

shoreline.





# THE FOREST

Introducing "The Forest," our inaugural villa nestled in the serene embrace of protected woodlands in Alibaug, Maharashtra. As our flagship project, this villa symbolizes a harmonious blend of nature and luxury living. Surrounded by lush greenery, it offers an exclusive retreat cocooned within the tranquillity of the forest. The villa's design seamlessly integrates with the natural landscape, ensuring privacy and serenity for its residents. While it doesn't offer views of the Arabian Sea, it presents a unique opportunity to reconnect with nature in a luxurious setting, marking the inception of a new era in sophisticated forest living in Alibaug.









#### GROUND FLOOR





#### FIRST FLOOR















# ACTUAL SITE SITE INAGES







# LIVING ROOM







# FAMILY ROOM





# DINING AREA

with Double Height View of the Forest



#### ISLAND KITCHEN WITH DRY PANTRY



## MASTER BEDROOM







### SECOND MASTER BEDROOM









#### INTERNAL AMENITIES

#### AREA - 8123.5 sqft

- Living Room with High ceilings and Sunken seating
- Powder Room
- Island kitchen + Dry Pantry
- Luxury Dining with a double Height view of the Forest
- Master bedroom with a private pateo
- Walk-in Wardrobe in 4 bedrooms
- Informal Family Room / Play room
- Common Terrace Lounge
- Inbuilt Courtyard
- Servant Bedroom with Bathroom













#### **EXTERNAL AMENITIES**

#### **AREA** - 1509 sqft

- Infinity pool with Wooden Deck
- Jacuzzi with wooden deck and Service counter
- Drivers Quarters + Caretakers
   Quarters (Optional)
- Service Tower with Filtration Room