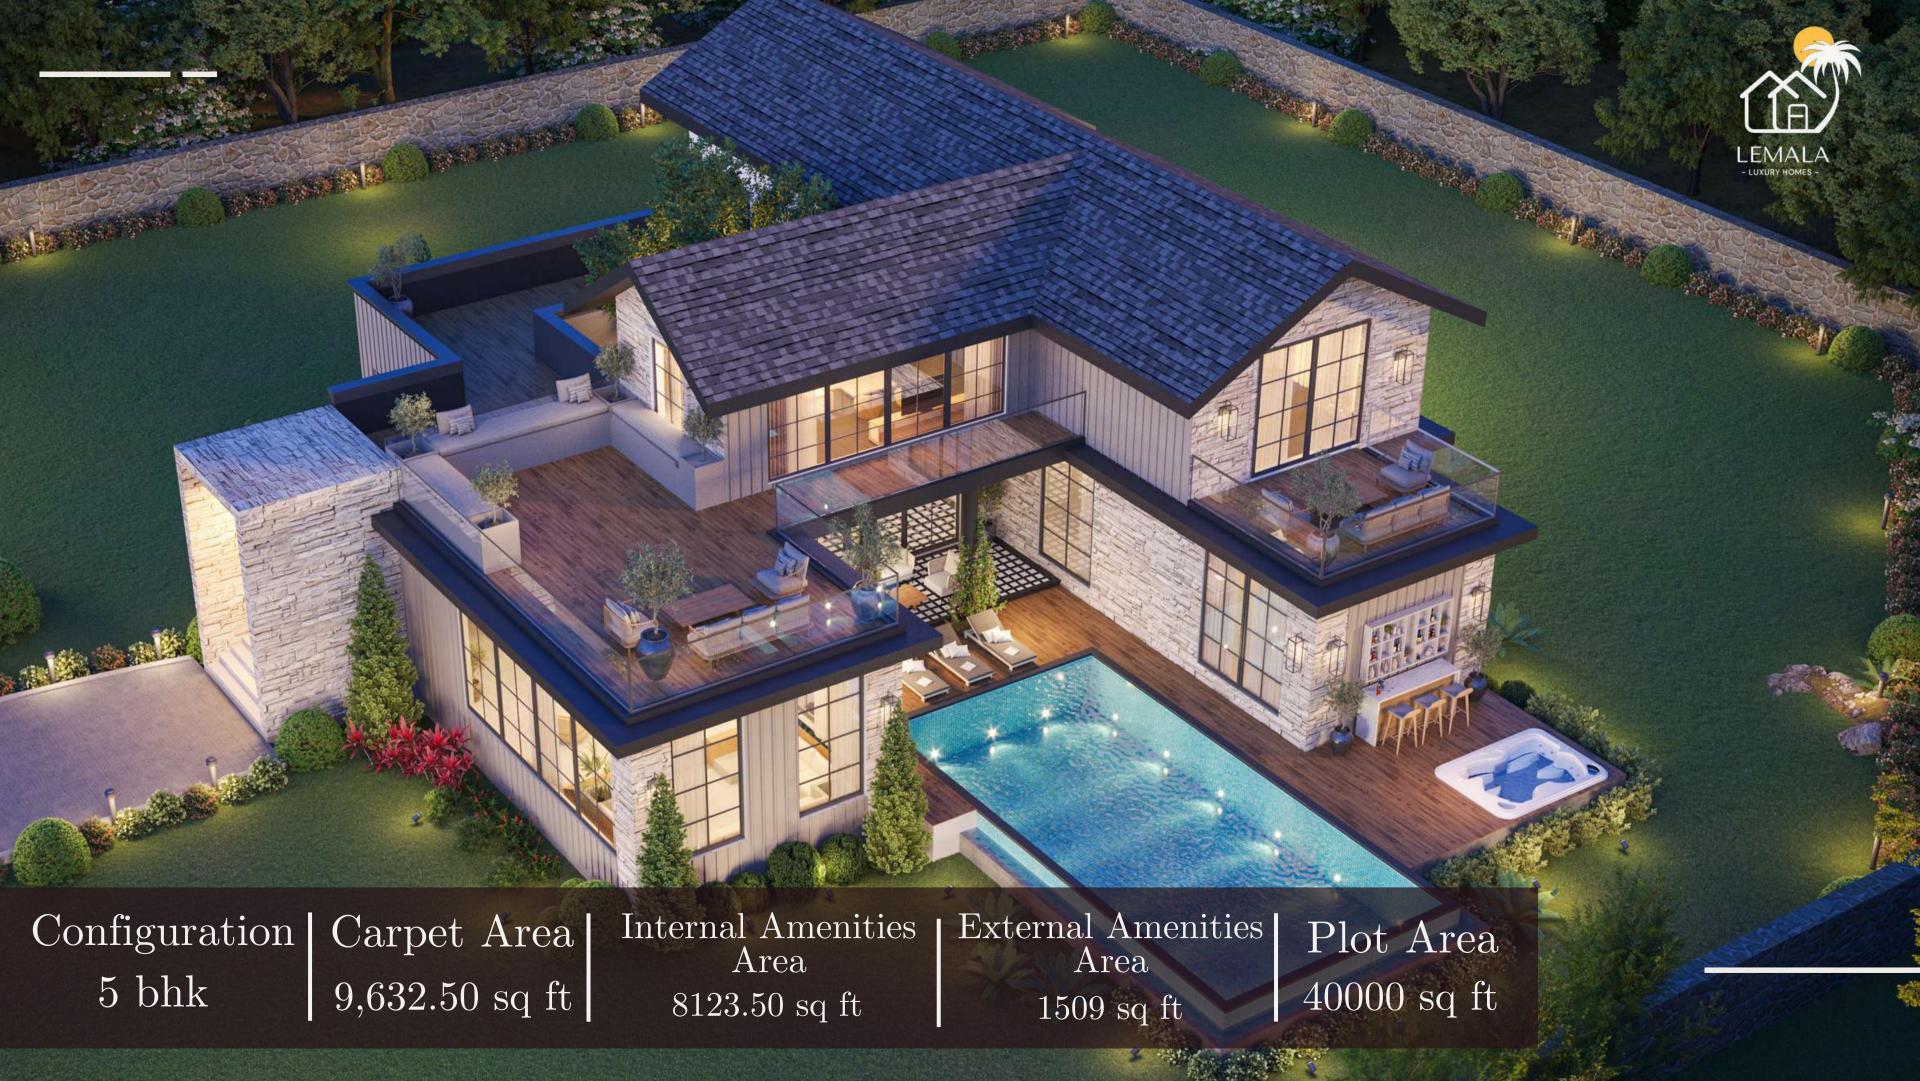

#### INTERNAL AMENITIES

#### AREA - 8123.5 sqft

- Living Room with High ceilings and Sunken seating
- Powder Room
- Island kitchen + Dry Pantry
- Luxury Dining with a double Height view of the Forest
- Master bedroom with a private pateo
- Walk-in Wardrobe in 4 bedrooms
- Informal Family Room / Play room
- Common Terrace Lounge
- Inbuilt Courtyard
- Servant Bedroom with Bathroom

#### **EXTERNAL AMENITIES**

#### **AREA** - 1509 sqft

- Infinity pool with Wooden Deck
- Jacuzzi with wooden deck and Service counter
- Drivers Quarters + Caretakers
   Quarters (Optional)
- Service Tower with Filtration Room,
   Inverter