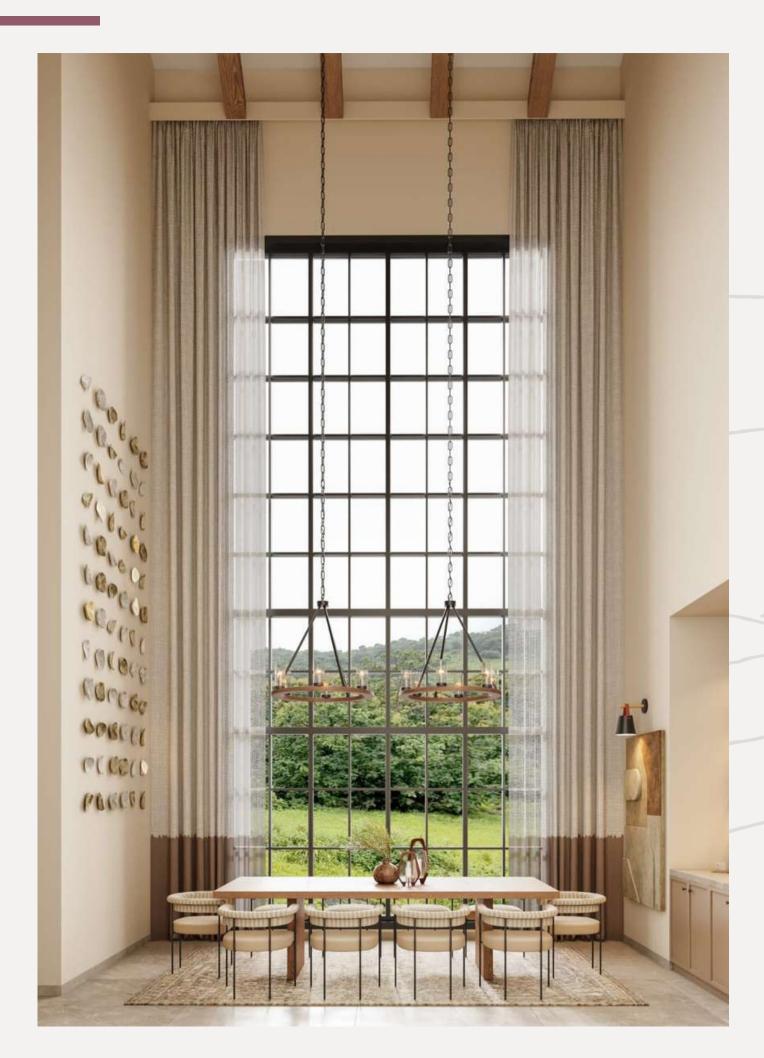

THE FOREST

Introducing "The Forest," our inaugural villa nestled in the serene embrace of protected woodlands in Alibaug, Maharashtra. As our flagship project, this villa symbolizes a harmonious blend of nature and luxury living. Surrounded by lush greenery, it offers an exclusive retreat cocooned within the tranquillity of the forest. The villa's design seamlessly integrates with the natural landscape, ensuring privacy and serenity for its residents. While it doesn't offer views of the Arabian Sea, it presents a unique opportunity to reconnect with nature in a luxurious setting, marking the inception of a new era in sophisticated forest living in Alibaug.









#### GROUND FLOOR





#### FIRST FLOOR















# ACTUAL SITE SITE INAGES







# LIVING ROOM







# FAMILY ROOM





# DINING AREA

with Double Height View of the Forest



#### ISLAND KITCHEN WITH DRY PANTRY



## MASTER BEDROOM







### SECOND MASTER BEDROOM









#### INTERNAL AMENITIES

#### AREA - 8123.5 sqft

- Living Room with High ceilings and Sunken seating
- Powder Room
- Island kitchen + Dry Pantry
- Luxury Dining with a double Height view of the Forest
- Master bedroom with a private pateo
- Walk-in Wardrobe in 4 bedrooms
- Informal Family Room / Play room
- Common Terrace Lounge
- Inbuilt Courtyard
- Servant Bedroom with Bathroom













#### **EXTERNAL AMENITIES**

#### **AREA** - 1509 sqft

- Infinity pool with Wooden Deck
- Jacuzzi with wooden deck and Service counter
- Drivers Quarters + Caretakers
   Quarters (Optional)
- Service Tower with Filtration Room,
   Inverter

##