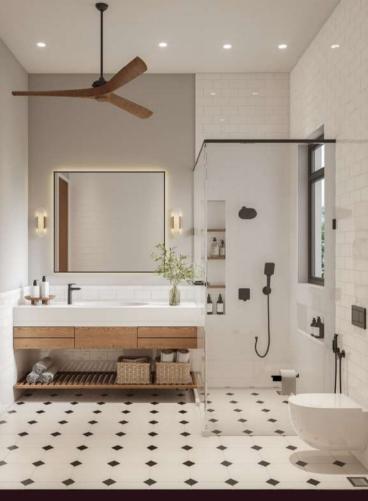

#### INTERNAL AMENITIES

#### AREA - 8123.5 sqft

- Living Room with High ceilings and Sunken seating
- Powder Room
- Island kitchen + Dry Pantry
- Luxury Dining with a double Height view of the Forest
- Master bedroom with a private pateo
- Walk-in Wardrobe in 4 bedrooms
- Informal Family Room / Play room
- Common Terrace Lounge
- Inbuilt Courtyard
- Servant Bedroom with Bathroom