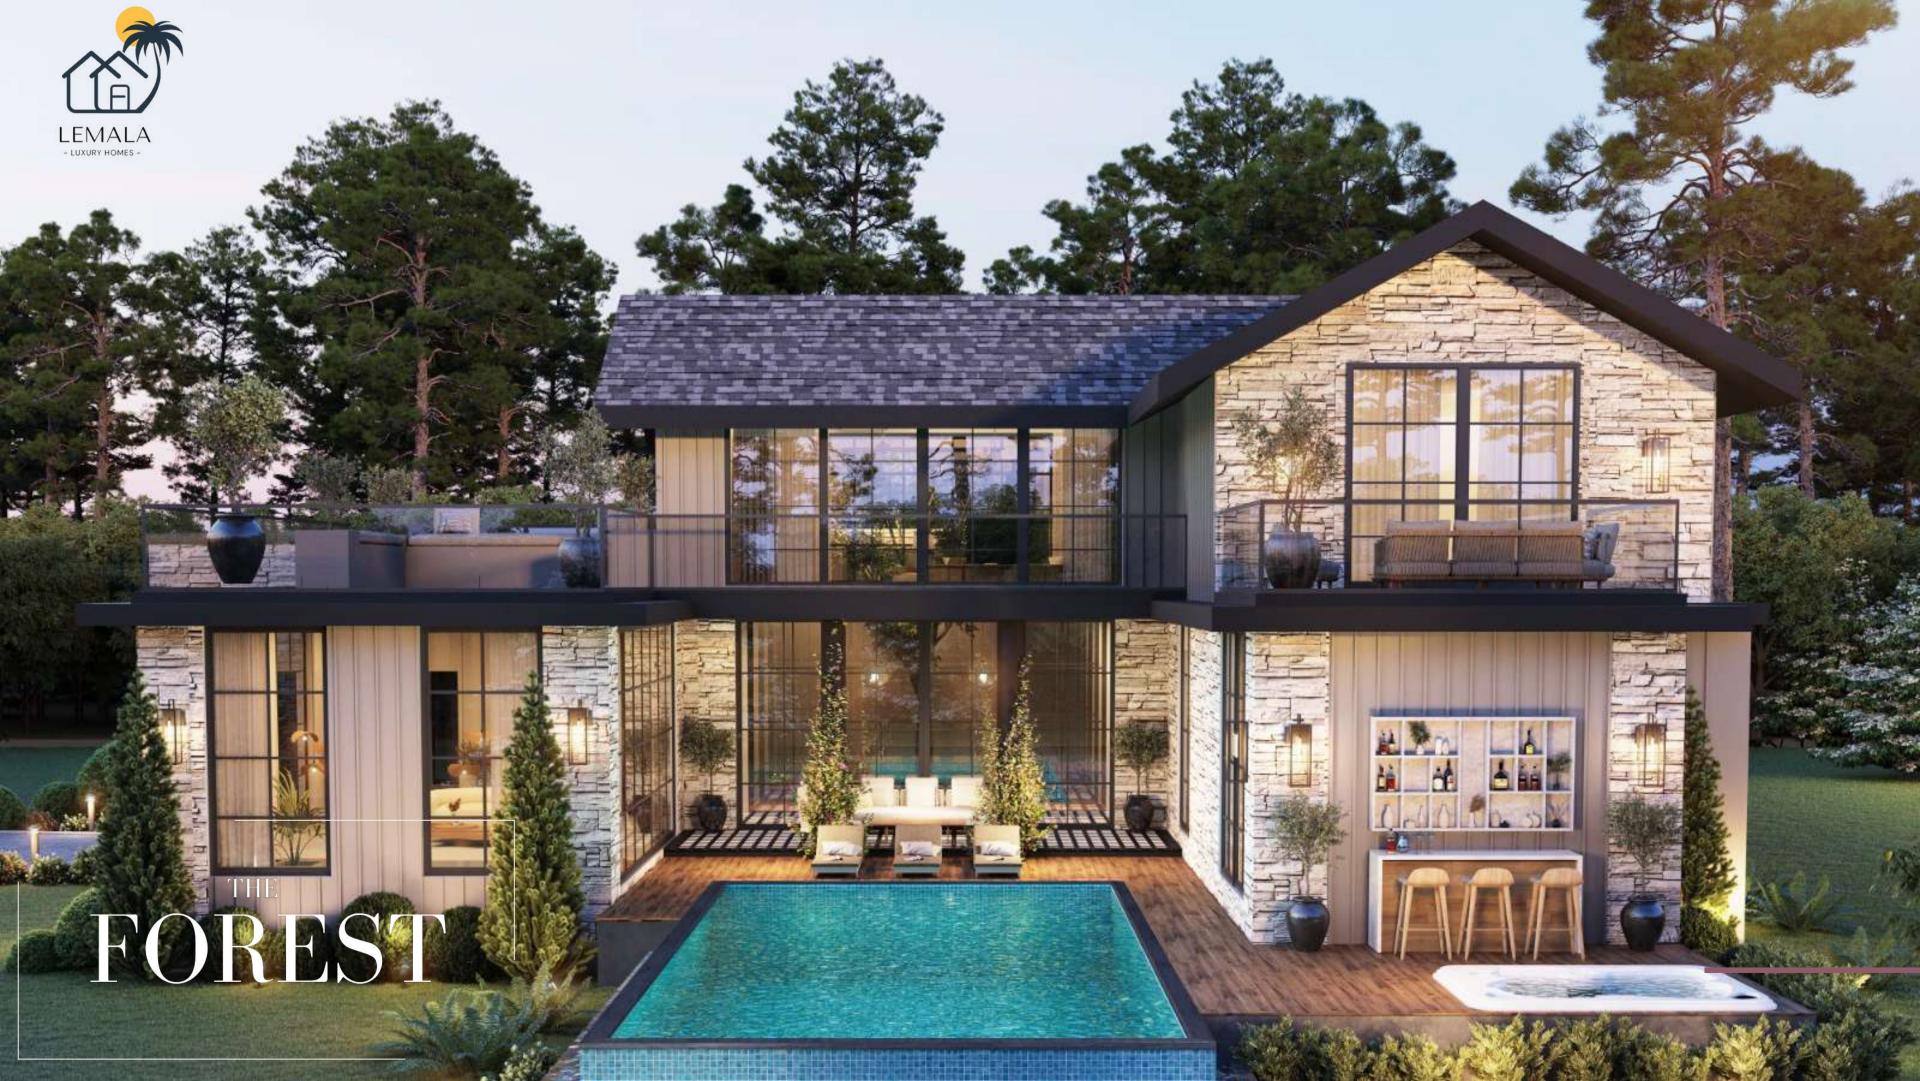

# THE FOREST

Introducing "The Forest," our inaugural villa nestled in the serene embrace of protected woodlands in Alibaug, Maharashtra. As our flagship project, this villa symbolizes a harmonious blend of nature and luxury living. Surrounded by lush greenery, it offers an exclusive retreat cocooned within the tranquillity of the forest. The villa's design seamlessly integrates with the natural landscape, ensuring privacy and serenity for its residents. While it doesn't offer views of the Arabian Sea, it presents a unique opportunity to reconnect with nature in a luxurious setting, marking the inception of a new era in sophisticated forest living in Alibaug.

#### **AREA** - 1509 sqft

- Infinity pool with Wooden Deck
- Jacuzzi with wooden deck and Service counter
- Drivers Quarters + Caretakers
   Quarters (Optional)
- Service Tower with Filtration Room,
   Inverter