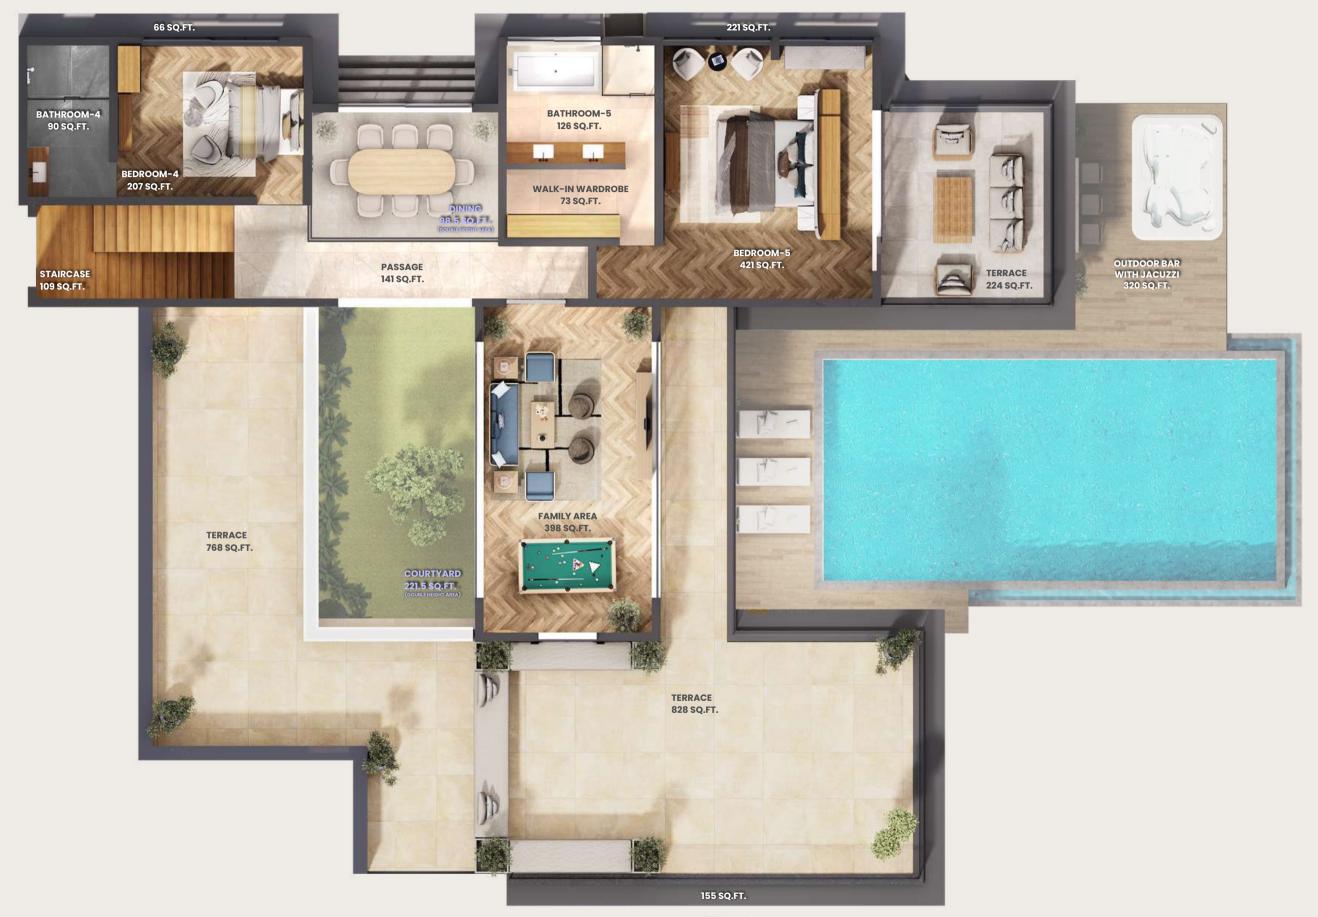

#### FIRST FLOOR

#### AREA - 8123.5 sqft

- Living Room with High ceilings and Sunken seating
- Powder Room
- Island kitchen + Dry Pantry
- Luxury Dining with a double Height view of the Forest
- Master bedroom with a private pateo
- Walk-in Wardrobe in 4 bedrooms
- Informal Family Room / Play room
- Common Terrace Lounge
- Inbuilt Courtyard
- Servant Bedroom with Bathroom

#### **AREA** - 1509 sqft

- Infinity pool with Wooden Deck
- Jacuzzi with wooden deck and Service counter
- Drivers Quarters + Caretakers
   Quarters (Optional)
- Service Tower with Filtration Room,
   Inverter