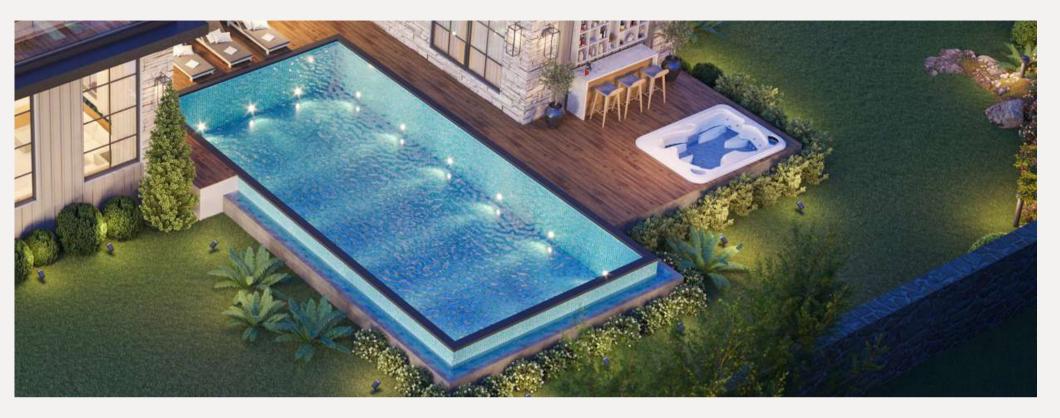

#### **EXTERNAL AMENITIES**

#### **AREA** - 1509 sqft

- Infinity pool with Wooden Deck
- Jacuzzi with wooden deck and Service counter
- Drivers Quarters + Caretakers
   Quarters (Optional)
- Service Tower with Filtration Room,
   Inverter